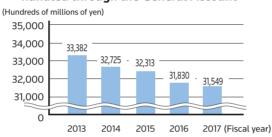

#### Contraction of the balance of debt handled through the General Account

The balance of debt to be handled through the General Account inclusive of special accounts, corporate accounts, and extra-governmental bodies came to 3,154.9 billion yen at the end of fiscal 2017. This was a reduction of 28.0 billion yen from the end of fiscal 2016.

#### Trend of the balance of debt to be handled through the General Account