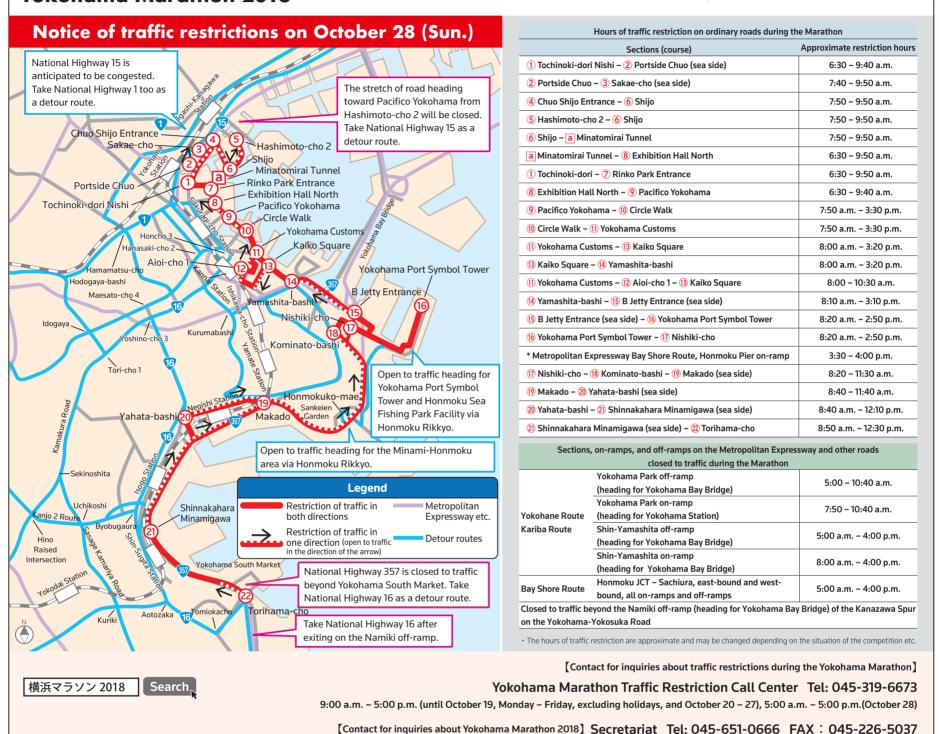

## Notice of traffic restrictions accompanying the holding of Yokohama Marathon 2018

 $^{*}$  It is prohibited to fly unmanned aircraft (drones, radio-controlled planes, etc.) along the course or in the vicinity of the venue.