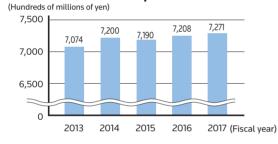

#### Increase in city tax revenue for the second consecutive year and recordhigh city tax collection rate

City tax revenue increased for the second consecutive year, up 0.9 percent from fiscal 2016, due to increases in revenue from the personal municipal tax, corporate municipal tax, fixed assets tax, etc. The city tax collection rate reached 99.2 percent, a record-high level.

#### Trend of city tax revenue